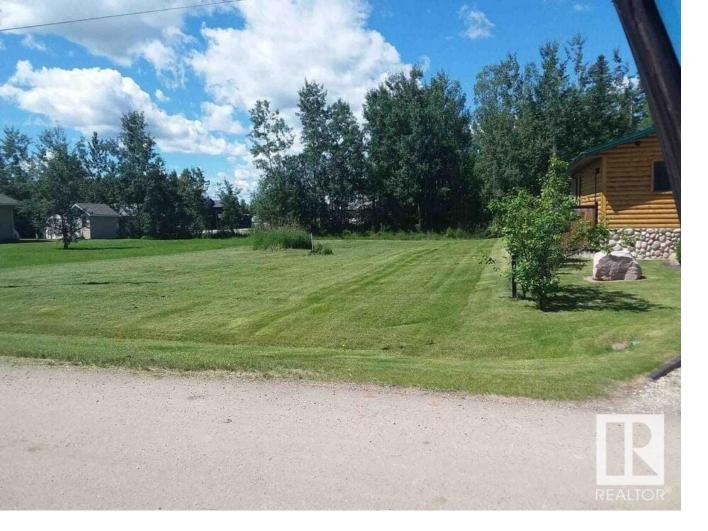

## 4220 43 Avenue Rural Lac Ste. Anne County AB

Excellence lot in Grasmere Glen subdivision at Alberta Beach. This Vacant lot is 120 x 60 feet with a private setting with trees on the west side. Enjoy lake life at Alberta beach with boating, fishing, golfing, walking trails, public beach, shopping and a ton of fun activities put on by the community. Natural Gas, Power, Municipal Sewer Telephone and cable are at the roadway. Only 30 min from Spruce grove and 40 min to Edmonton.