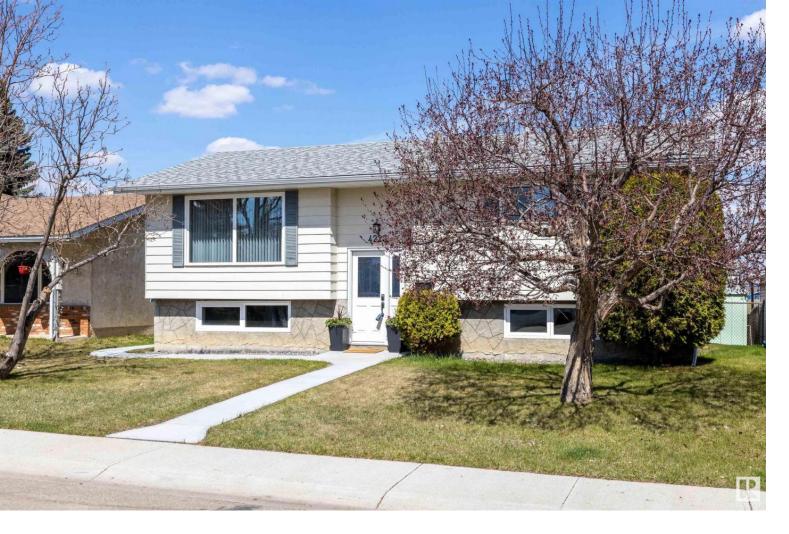

## 4223 40 Avenue Stony Plain AB

10+ Curb Appeal! \* 5 Bedroom \*2Bath \*Family Rm \*So much \$\$\$ put into QUALITY Exterior reno's \* New Carpet will be Soon gracing the Basement Flr \* 1 more reno scratched off your list \*Family Room home on a large lot w/a really big garage for the mechanic/tinkerer/woodworker in you!!!! \* Fully Renovated Main Bath (2020) \* Oversize Double Garage w/Workshop \* All New Concrete Sidewalks(2021) \* 30yr Laminate Shingles House (2017) \* Eavestroughs & Downspouts (2017) \* 30yr Shingles Garage (2012) \* Windows 2021 & 2022 \* Exterior Doors, Keyless entry (2021). Parging upgraded. \* New Rear Steps \* Large Garden ready to plant \* Chain-Link Fenced Yard \* Just bring your renovator skills to the Interior FOR a Fantastic 5 Bed - 2 Bath \* Rear Lane Detached Garage Access \* Bring your special touch to renovate interior and you've got a forever home!!! Hop, Skip & a Jump to 45km of trails, parks, ball diamonds, outdoor gym, K-9 French Immersion school, transit grocery stores, coffee shops, restaurants.