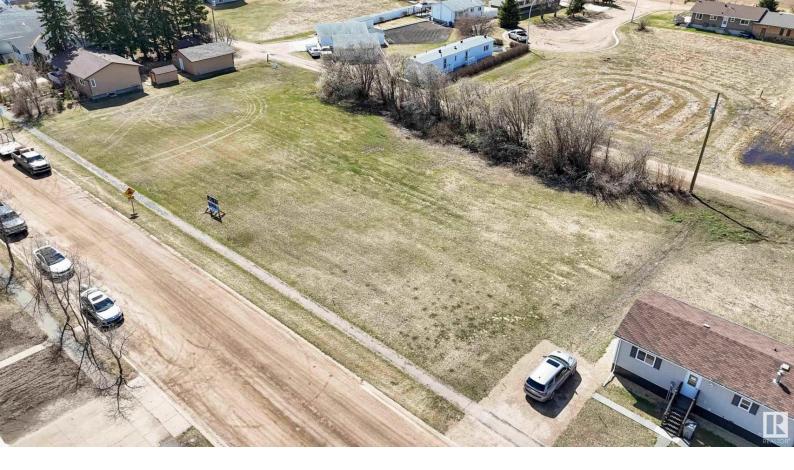

## 424 6 Street Thorhild AB

\$40,000

Why pay rising land rental fees when you can secure your own piece of land? Seize the opportunity to own a 50' x 129' lot in Thorhild, where the town welcomes modular homes with open arms. Investing in your own lot offers stability and financial comfort, making it ideal for growing families or those looking to settle into retirement. Imagine yourself in a charming modular home, crafted to your exact specifications, for under \$200,000. Thorhild isn't just a residential destination; it's a vibrant community boasting parks, amenities, K-12 school, ATB bank, medical/dental clinics & pharmacy. For recreation, head to the Agriplex/Arena for sports and events, or take a refreshing dip in the outdoor pool. With Long Lake just a scenic, 40-minute drive away, outdoor adventures are always on the horizon. Indulge in vintage boutiques, treat your taste buds to Italian cuisine or explore the outdoors. Most importantly, escape the rental cycle and embrace the freedom of homeownership in Thorhild - 5 LOTS AVAILABLE!!