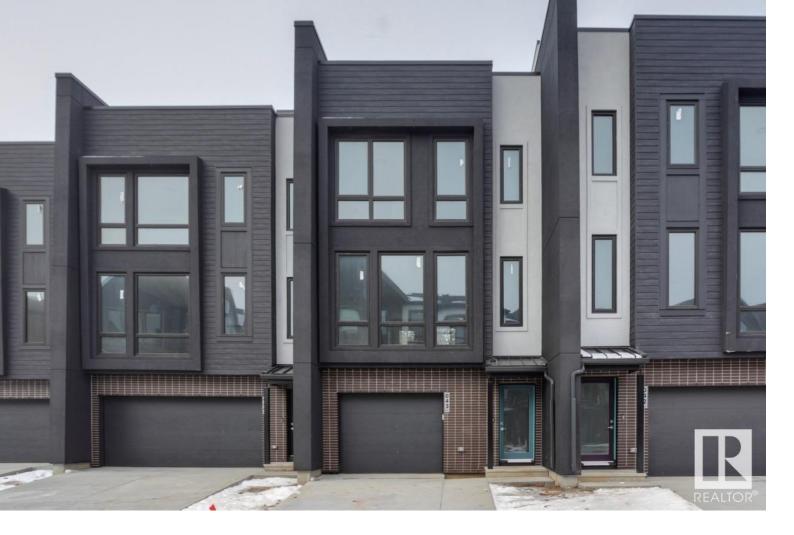

## 1304 RUTHERFORD Road 43 Edmonton AB

\$529,900

This newly released Tilden townhome, from Pivot's Forest collection, features an impeccably low-maintenance landscaped yard and private 2-car garage, closely surrounded by lush green parks and walking trails. With over \$12,000 of included upgrades, the home features 9' main floor ceilings, open concept kitchen, durable vinyl flooring throughout the main level, open riser carpeted stairs, quartz countertops in the kitchen and bathrooms, a walk-in closet in the primary bedroom, and a bedroom-level laundry. The home also features stainless steel kitchen appliances, built-in microwave and cabinet hood fan, and upgraded lighting throughout . Pivot's award-winning architecture features over-sized windows, and a spacious, extended rooftop terrace perfecting for entertaining. Ready for Immediate Possession. Photos are representative. Finishes may differ. Some photos are virtually staged.