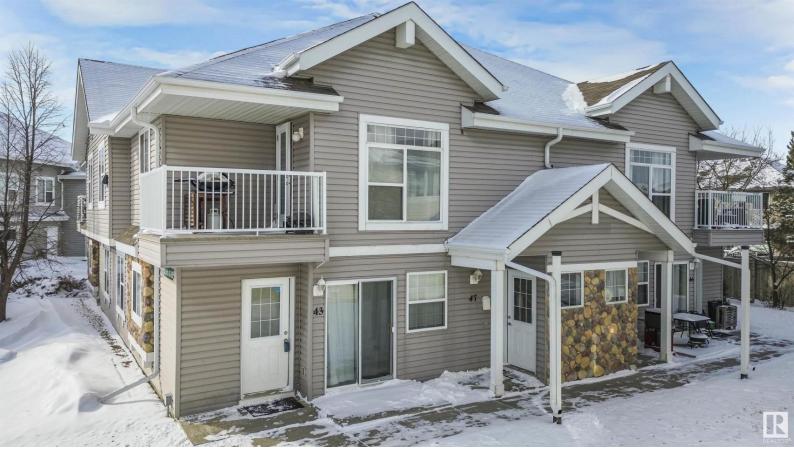

## 150 EDWARDS Drive 43 Edmonton AB

\$167.500

LOW COST MAINTENANCE FREE LIVING IN FANTASTIC LOCATION! This corner unit carriage style townhouse offers an open layout with 2 bedrooms and a 4-piece bath. Upon entering you are met with the foyer that leads into your functional open living space offering a large living room, dining area and your generous sized kitchen featuring an abundance of white cabinets, ample counter space and corner pantry providing loads of storage. This open living area is flooded with natural light entering through a large window and the patio doors. Some additional features include laminate flooring (no carpet), in-floor heating with ventilation, in-suite laundry & storage, convenient patio and your parking stall that is just steps away from the unit. LOW CONDO FEES that INCLUDE HEAT & WATER. Great Ellerslie location with easy access to Calgary Trail, Gateway Blvd, Anthony Henday and EIA Airport. Close to South Common, schools, public transportation, popular restaurants, walking trails and the local splash park/playground.