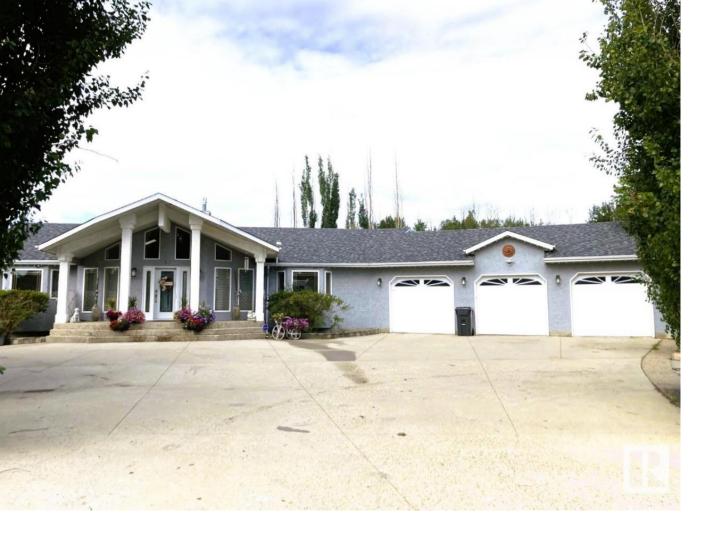

## 26106 TWP RD 532 A 43 Rural Parkland County AB

\$859 000

Discover the enchantment of country living with all urban conveniences just minutes away - the perfect blend of tranquility and accessibility! This lovingly maintained and cared for 2,169 sq ft bungalow with 3 very spacious bedrooms on the main flr plus 2 more in the fully developed basement and 4 washrooms can accomodate any lifestyle with ease. Soaring vaulted ceilings and thoughtful touches are found throughout. A two-sided, beautiful freestanding fireplace is the centrepiece of the bright and open floor plan with a gourmet kitchen and dining area which can accomodate any number of your guests. The main bedroom suite is a private sanctuary with a recently renovated, spa-inspired ensuite exuding tasteful luxury and sophistication. Your personal outdoor paradise is at the back where a multi-level, maintenance-free deck transforms your backyard into an extraordinary outdoor retreat. Also, housing your vehicle collection is effortless in the 39'x26' heated garage and RV parking is steps from your door.