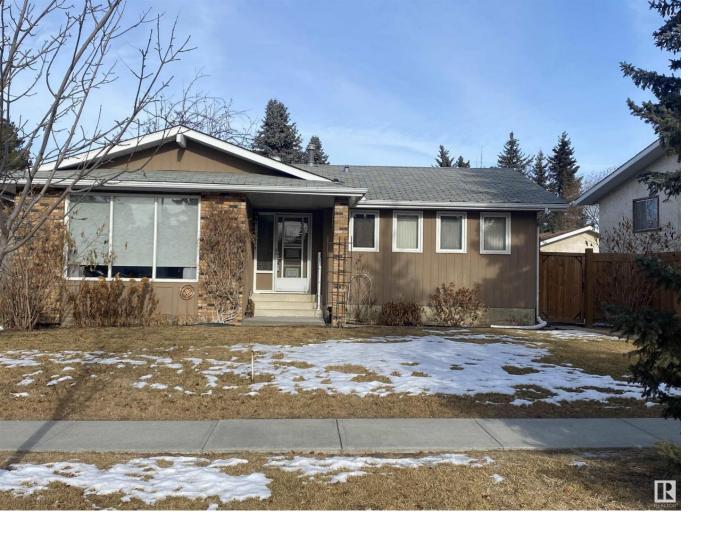

## 43 MILLGROVE Drive Spruce Grove AB

\$375.000

Immaculate bungalow in Millgrove. Almost 2200 sq feet of living space with an oversized double detached garage (23 x 21). This is an incredibly welcoming home that has a functional & practical layout for a growing family. Walking in you are greeted to your left with a large sunken living room with floor to ceiling windows ensuring the south facing sun brightens the room. There is a separate dining area that leads into the kitchen where there is space for a kitchen table & offers generous cupboard and counter space. The master bedroom is large & features a wall of closets & a 2 pc ensuite. There are 2 other good sized bedrooms on this floor & a 4 pc bathroom. The basement features a large family area highlighted by a brick facing wood fireplace. There is also a 2 pc bathroom & large rec room, workshop, storage room & cold room. Well maintained furnace & h/w tank. The backyard is oversized for area, is fully fenced with a well built deck. Walking distance to parks, bus stops & schools. Welcome to Millgrove!