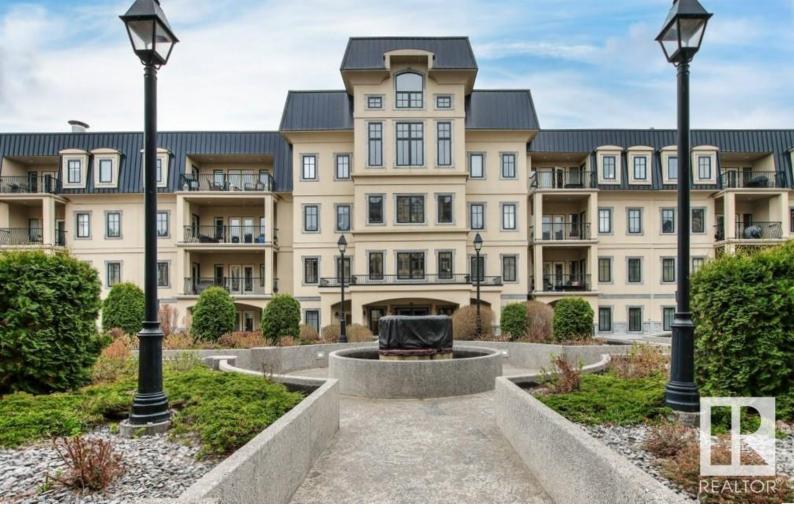

## 1406 HODGSON Way 430 Edmonton AB \$255,000

Carefree Adult (21+) living in Riverbend's prestigious Chateaux at Whitemud Ridge. This quiet top-floor gem offers 940 sq ft of luxury living, 1 bedroom plus spacious den/2nd bedroom ideal for guests or a home office. Enjoy the comfort of A/C, 9-foot ceilings & an abundance of natural light. The primary bedroom is a retreat with unique window alcoves, walk-through closet & an ensuite with jetted tub & separate shower. The kitchen impresses with eating bar & ample cupboard space. Features brand new washer, dryer, microwave hood fan, in-suite storage with a freezer, balcony with afternoon sun, downtown view & gas BBQ hookup. Building amenities: highend fitness room, steam room, social lounge, 15 seat theater room, outdoor patio with BBQ, gorgeous front courtyard. Secure building/parking with video surveillance. Nearby: groceries, restaurants, parks, transit & Terwillegar Rec Centre. Quick 15 min drive to the airport. Short walk to Whitemud Ravine trails, pond/park, playground.