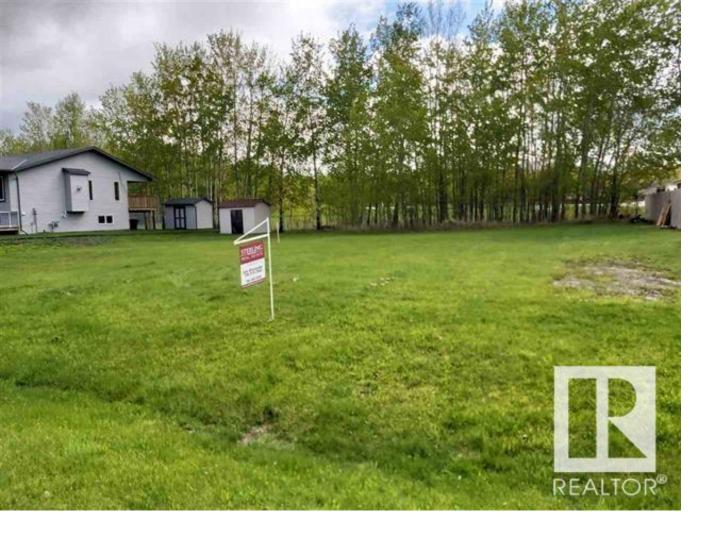

## 4303 43 Avenue Rural Lac Ste. Anne County AB

\$59 900

Cleared lot located in the Alberta Beach Grasmere Glens subdivision close schools, golf course, lake stores and amenities. Enjoy the amenities of Alberta Beach such as: quad & skidoo trails, boating, fishing and tranquility of the lake.. Natural gas, municipal sewer, power, telephone, and cable are at roadway. Only 25 minutes to Spruce Grove and 40 minutes to Edmonton West end.