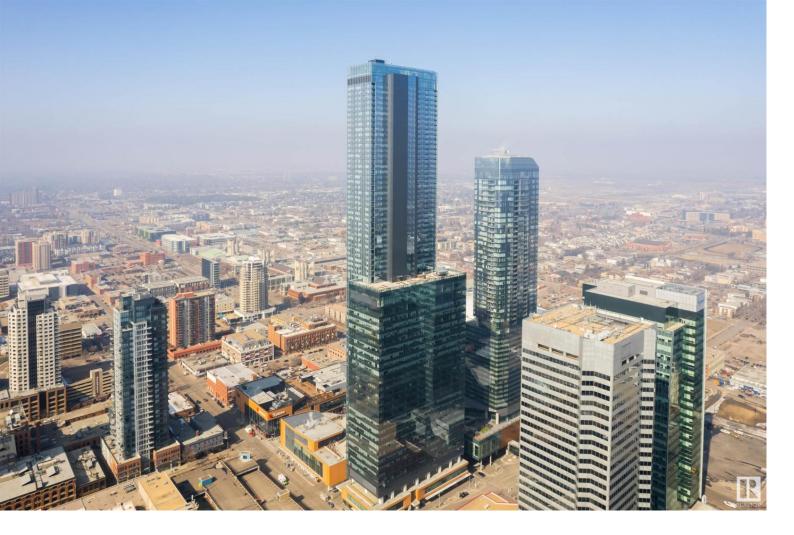

## 10310 102 Street 4304 Edmonton AB

\$394,000

Live the high life at SKY Residences at ICE District. This is your opportunity to discover the ultimate living experience in Western Canada's TALLEST TOWER, designed around your needs with world-class amenities. This 1 bedroom suite faces NORTH EAST and offers stunning views over the NORTH SASKATCHEWAN RIVER, complete with 1 UNDERGROUND PARKING stall and 2 TITLED STORAGE UNITS. You'll appreciate the incredible use of space with a full 4-piece bathroom, open concept kitchen and living room, and beautiful designer finishes throughout, including solid hardwood and tile in the bathrooms, 9' CEILINGS, and quartz counters. The kitchen features a built-in fridge and dishwasher, while individual heating and air conditioning ensure your comfort year-round. You'll also enjoy full window coverings for added privacy.