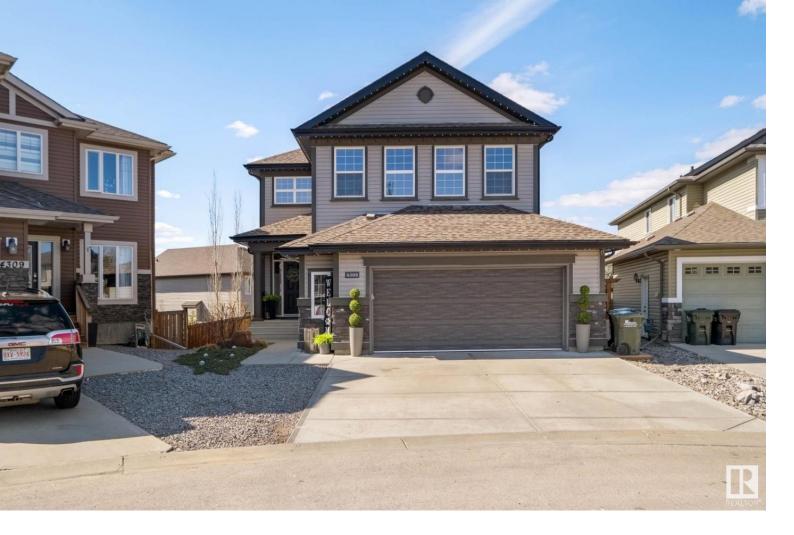

## 4305 SUMMERLAND Drive Sherwood Park AB

\$799,913

Open Concept, 4 Bedroom 2 Story with over 3700 sq ft finished in Immaculate Condition. Situated on a Fully Landscaped Fenced Pie Lot with Developed Walkout. Living Room -Stone Featured Gas Fireplace, Dream Kitchen, Dining Room all with 9 ft Ceilings. A Plethora of Natural Light from West Facing Windows. Patio Door to a New Large Dura-Deck Upper Patio with Stairs to the Yard. Professionally Landscaped, Upgraded Custom Granite Tiered Walkway. Upstairs a Large Bonus Room, Laundry Room, 4 Pce Bathroom, 2 Good sized Bedrooms. Large Primary Suite - Custom Walk In Closet, 5 Pce Bath, Large Soaker Tub & Oversized Shower. California Custom Closet Organizers in Laundry Room, Back Entrance & Primary Bedroom. Lower Level has a Large Family Room, Wet Bar, Built in Fridge, 4 Pce Bathroom, 4th Bedroom/Flex Room. Patio Doors to a Covered Deck with Exposed Aggregate. Oversized Double Heated Garage - Epoxy Floors. Also - A/C, Gem-Stone Lights, Built-in Surround System, New Light Fixtures, Carpet Upper Level, New Paint.