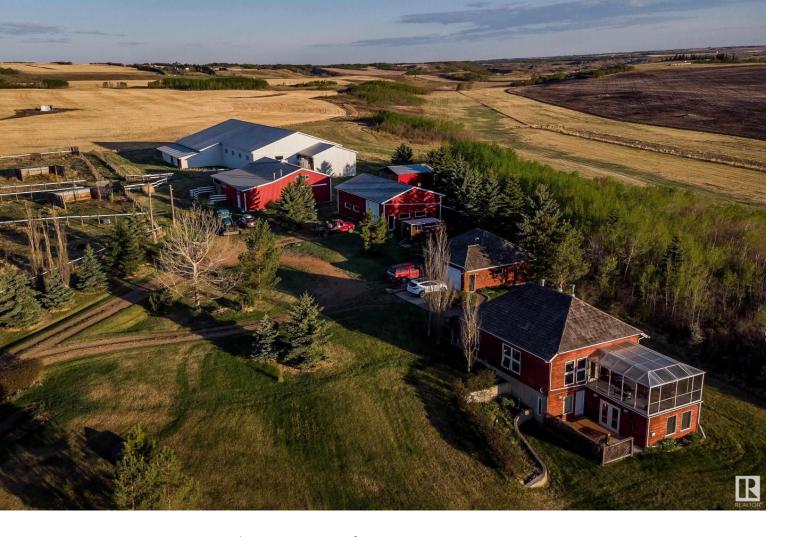

## 43342 Range Road 183 Rural Camrose County AB

\$1,950,000

Escape to the serene beauty of the Battle River badlands on this exceptional 148-acre horse property, featuring 85 acres of cultivated land. A charming 1918 one-room schoolhouse serves as the centerpiece, surrounded by essential outbuildings, equestrian facilities, and a spacious riding arena. The home offers 3 bedrooms, 1.5 bathrooms, and sweeping panoramic views. Flooded with natural light, the living space boasts a modern kitchen, wood-burning stove, and a walkout primary suite. Equestrian facilities include a riding arena, stable barn, and paddocks. Additional features include a double garage, heated shop, excellent well, septic, rainwater tank, trailer pad, and backup generator. Ideally located 10 minutes from Donalda and 30 minutes from Camrose, benefit from 85 acres of fertile land yielding wheat, canola, and oats, along with surface lease revenue. Enjoy privacy and natural beauty, perfect for avid equestrians or those seeking a serene retreat. Option to acquire the 20-acre acreage separately.