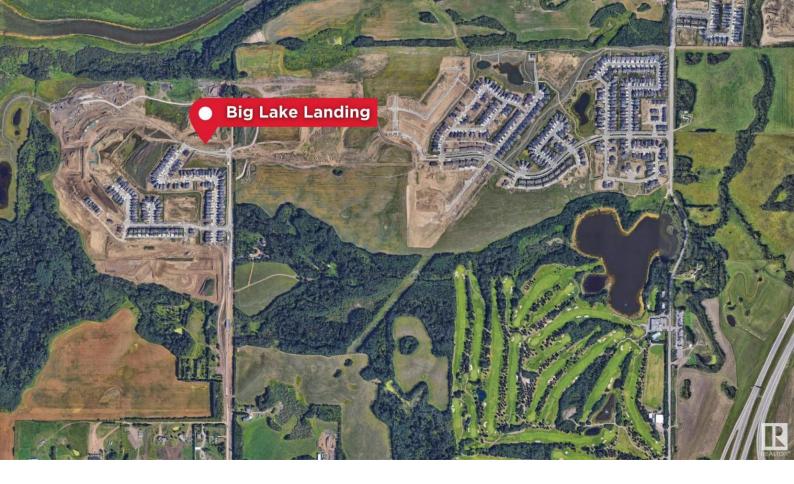

## 435 Hawks Ridge Boulevard Edmonton AB

\$0

Proposed/New commercial development (Approximately 27,000 Square Feet) in rapidly growing community of Big Lake Landing is available to lease (expected possession in February 2023). This high exposure retail space is located at the intersection of 215 street (Winterburn Road) and Hawks Ridge Blvd and, Trumpeter Way and, sits across approved school site and proposed park. This Commercial Plaza has Retail Units that are approximately 1200 square feet and more in size. We are looking for Medical and Medical Related Businesses (Chiro, Physio, Massage), Optometrist, Dentist, Personal Services Shops (Hair Salon, Nail Salon, Spa etc..), Food Services Retail, Professional Services, Learning/Tutoring Centre, Coffee Shop, Bakery, Restaurants etc..., to complementing existing businesses (pre-leased) including: Day Care, Gas Bar cum Convenience Store, Liquor Retail Business and, couple of other general retail shops. Adjacent units can be combined to meet higher space requirement (2400 to 5000 square feet appx.)