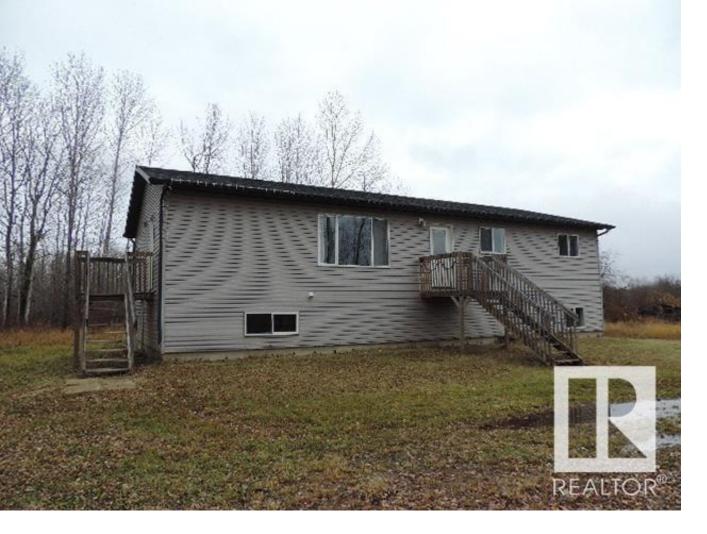

## 43520A TWP RD 630 Rural Bonnyville M.D. AB

\$389,900

This acreage home is about 15 minutes from Cold Lake, just off of 892, & about 5 minutes South to Ardmore or 5 minutes North to the traffic circle. There are 3 bedrooms upstairs in the home with a full bath plus a full bath ensuite as well as a large walk-in closet in the master. The side entrance of the home has a large mud room area for boots & hanging coats etc. The kitchen in the home is fully equipped with a modern fridge, stove, built-in microwave, & a built-in dishwasher. There are lots of cupboards in the kitchen as well as cupboards in the island. The island can easily accommodate a couple of bar stools. There's plenty of space down stairs, & the basement area is set up to add at least one more bedroom in the home as well as another bathroom. There's plenty of space in the kitchen area of the home for a large dining room table. The home also has main floor laundry making washing clothes far more convenient, taxes and natural gas for the home are far cheaper than in town.