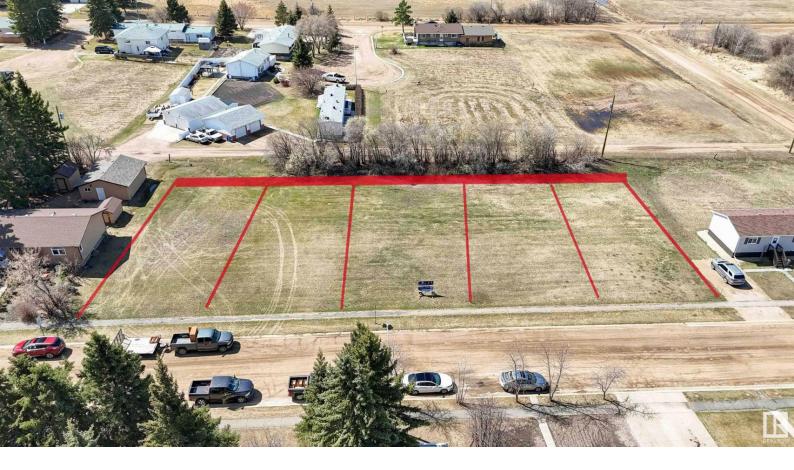

## 436 6 Street Thorhild AB

Why pay rising land rental fees when you can secure your own piece of land? Seize the opportunity to own a 50' x 129' lot in Thorhild, where the town welcomes modular homes with open arms. Investing in your own lot offers stability and financial comfort, making it ideal for growing families or those looking to settle into retirement. Imagine yourself in a charming modular home, crafted to your exact specifications, for under \$200,000. Thorhild isn't just a residential destination; it's a vibrant community boasting parks, amenities, K-12 school, ATB bank, medical/dental clinics & pharmacy. For recreation, head to the Agriplex/Arena for sports and events, or take a refreshing dip in the outdoor pool. With Long Lake just a scenic, 40-minute drive away, outdoor adventures are always on the horizon. Indulge in vintage boutiques, treat your taste buds to Italian cuisine or explore the outdoors. Most importantly, escape the rental cycle and embrace the freedom of homeownership in Thorhild - 5 LOTS AVAILABLE!!