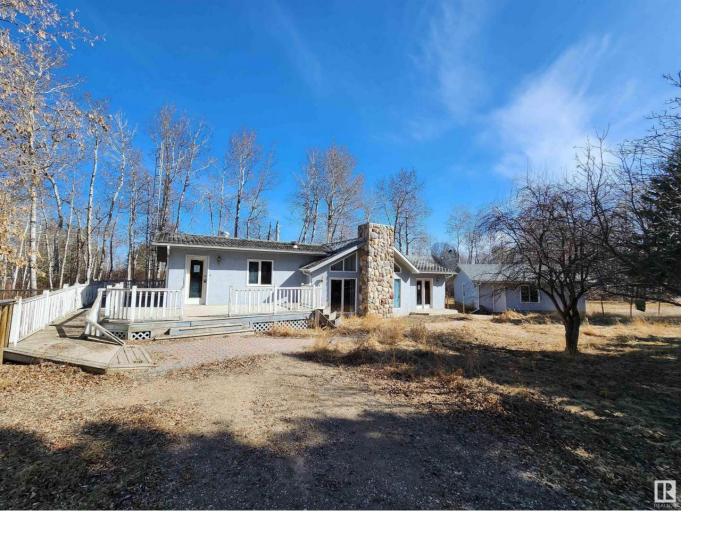

## #436 61209 Rge Rd 465 Rural Bonnyville M.D. AB

\$215,000

Welcome to your own piece of paradise at #436 61209 Rge Rd 465 in Bonnyville M.D.! This 2-bedroom, 2-bathroom single family home in BIRCH GROVE ESTATES is not just a house, it's an INVESTMENT OPPORTUNITY. With hardwood floors, a large deck and a 24'x24' garage, this country setting is perfect for those who love the outdoors. Just a short drive to the nearby boat launch on Moose Lake, this location is perfect for water enthusiasts. Don't miss out on this amazing property for just \$215,000. Property is sold "AS IS" "WHERE IS"