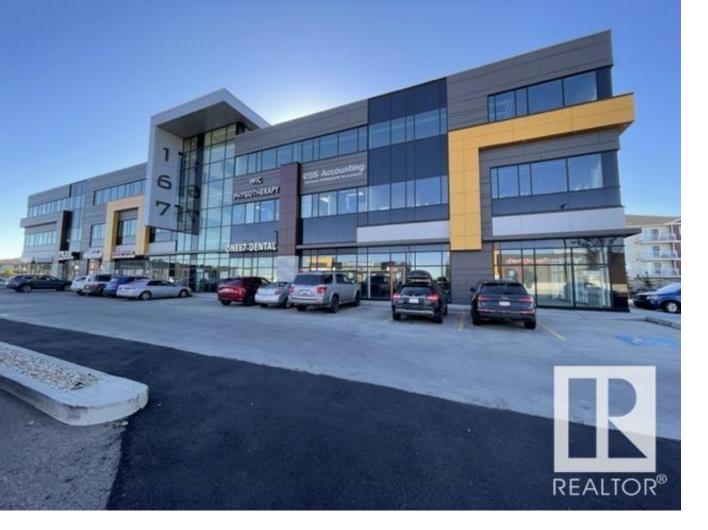

## 4367 167 Avenue Edmonton AB \$1,288,690

A 2,430+ sq ft commercial bay located at a prime main floor position in a popular mall of the Brintnell community in North Edmonton, This CB2 zoning commercial condo with 2 titled underground heated parking stalls, has been well maintained with plentiful free public parking stalls for patronage. Different varieties of commercial retails and businesses have become mature around the area. The bay has never been occupied and you can plan your design layout without any encumbrances. The mall is conveniently located and well connected to Manning Drive, artery main road 66ST, 153 Avenue, and the Anthony Henday.