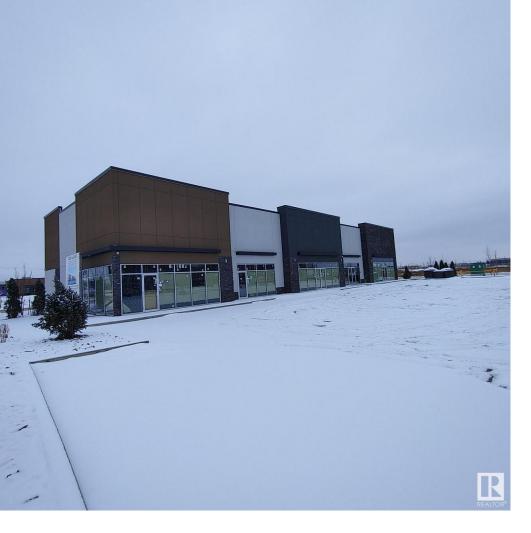

## 438 MISTATIM Way Edmonton AB

The subject property is a four-bays retail property located at the corner of Mistatim Way & Mistatim Road in the community of Mistatim Industrial, Edmonton, Alberta. The building was constructed in 2022 & finished in 2023 with a wood frame and comprised the main floor area of about 6,541 ft2 & 19 ft high ceiling. 434 Mistatim Way is about 2365 ft2 & 516 ft2 finishe mezzanine. 438 Mistatim Way is about 1439 ft2. 442 Mistatim Way is about 1072 ft2 & 920 ft2 of finished mezzanine. 446 Mistatim Way is about 1556 ft2. The subject site is a 0.55 acres irregular shape site, zoned CB2-General Business Zone, which is to provide for businesses that require large sites and a location with good visibility and accessibility along, or adjacent to, major public roadways. This zone also accommodates limited Residential-related uses. The Building can be rented at \$28/ft2 & about \$13/ft2 operating cost