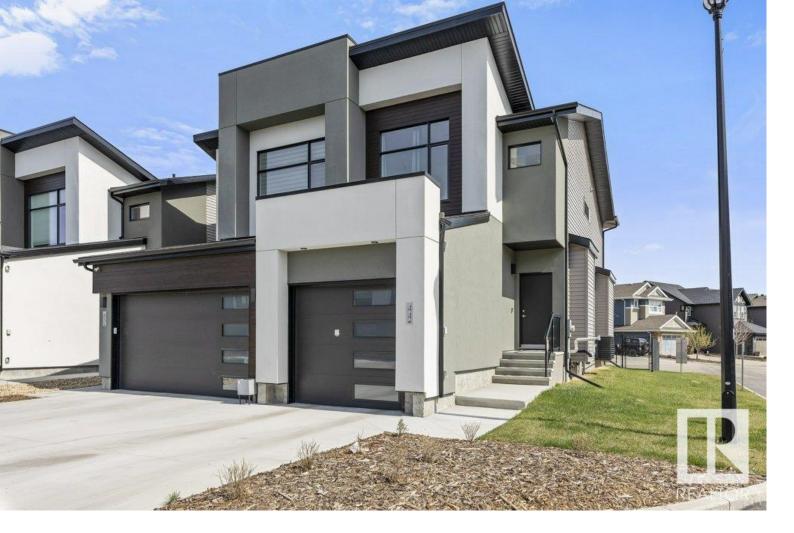

## 50 EDINBURGH Court 44 St. Albert AB \$459,900

You will fall in love with the open concept and trendy design of this 1387 sq.ft. PLUS professionally finished basement, half duplex 2 storey with attached garage! The chef in the family will appreciate the kitchen design which is perfect for entertaining. Gorgeous cabinetry with quartz counters and center island complimented by s/s appliances! The social living room and dinette just off the kitchen are spacious and offer access to the SOUTH facing back deck and fully fenced yard! A 2 pce bath & access to your attached garage from the foyer completes the main. Upstairs you'll find 2 large PRIMARY SUITES, both including walk-in closets & gorgeous 4pc ensuites. Heading downstairs you'll find a spacious rec room great for entertaining, complemented by a 3pc bath and loads of storage space! Great location, walking distance to shopping, schools & close to walking trails. This unique, modern, upscale complex with low, low condo fees is the place to be!