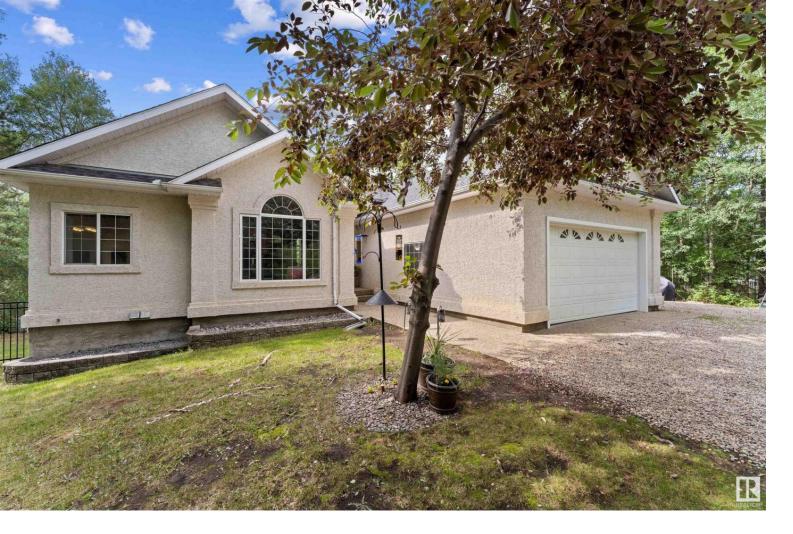

## 44 53504 RGE RD 274 Rural Parkland County AB

\$700 000

Perfectly located just 20 mins west of Edmonton, and 5 mins north of Spruce Grove, you'll find this extremely private, fully treed oasis! Come spend long lazy summer days cozying up in your beautiful, screen-enclosed sunroom, overlooking your breath-taking grounds! This palatial home encompasses 3,190 sqft of air-conditioned living space, and presents unique architectural features you're sure to love! The great room with grand 12' ceilings, fireplace & laminate floors, leads into the kitchen with dining nook & large pantry, and around into a formal dining room with hardwood floors & scenic vistas. This custom built, walk-out bungalow has six large bedrooms, and three full baths. A fully finished basement includes the gargantuan rec room with plush carpet & upgraded underlay, gas fireplace, spacious laundry room & 3 bedrooms, one currently set up as a gym. Find bliss in your personal woodland trails & entertaining around a secluded fire pit, as kids & pets enjoy the safety of a completely fenced 1.24 acres