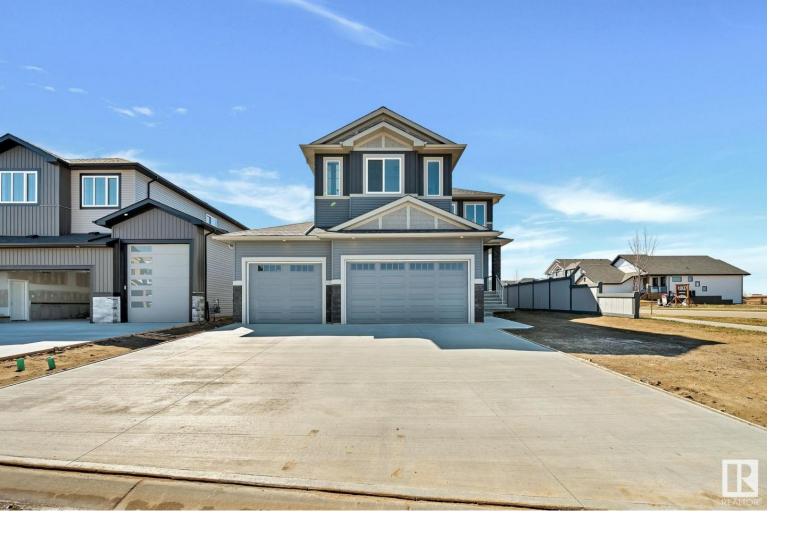

## 44 DARBY Crescent Spruce Grove AB \$788,888

Step into luxury with this exquisite home nestled in the Deer Park community of Spruce Grove, built by Sunnyview Homes. This home sits on a huge CORNER lot, offering ample room for comfortable living. Upon entry, you're greeted by a den/bedroom, perfect for guests or multigenerational living. The heart of the home lies in the kitchen with a gas cooktop, and a nook with a bar area complete with wine cooler. Natural light streams through large windows. The living area, with its open-to-below design, invites relaxation and warmth, creating an inviting ambiance for gatherings or quiet evenings. Ascend the polished glass railing to discover the upper floor, featuring 3 bedrooms, 2 full bathrooms, and a versatile bonus room. Convenience meets luxury with the laundry room conveniently situated on the upper floor, streamlining daily tasks. Completing the home is a four-car tandem garage with 16x8 and 10x8 doors, leading to a big driveway. Embrace a life of comfort and elegance in this meticulously crafted home.