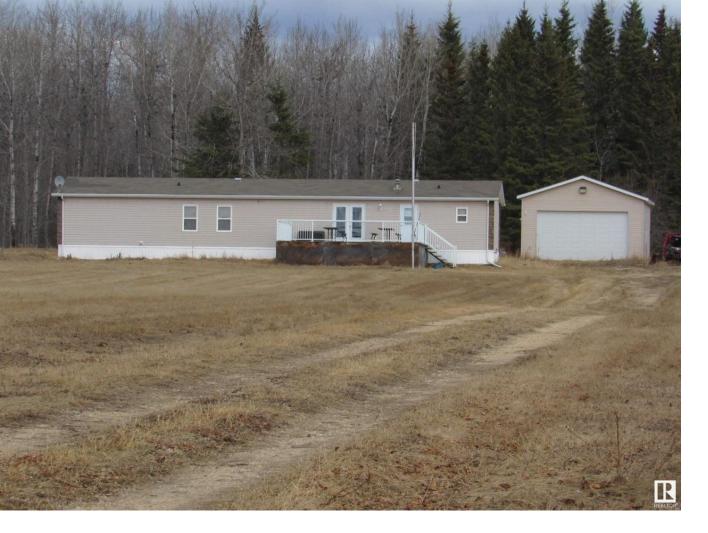

## 44012 Twp. Rd. 640 Rural Woodlands County AB

\$449,995

Peace and quiet in Timeau. Time slows down on an acreage and you'll certainly love time spent here. The 4 bedroom modular seems newer than 2007 as it has hardly been lived in and well cared for. It features an open living and kitchen/dining area. There is a huge south facing deck to enjoy the sun. The yard features a 24x28 high walled finished shop. Trees to the north on the property shelter the buildings from prevailing winds. For your animals there is 51 acres of pasture for grazing that was recently subdivided. All and all a great acreage waiting for your imagination.