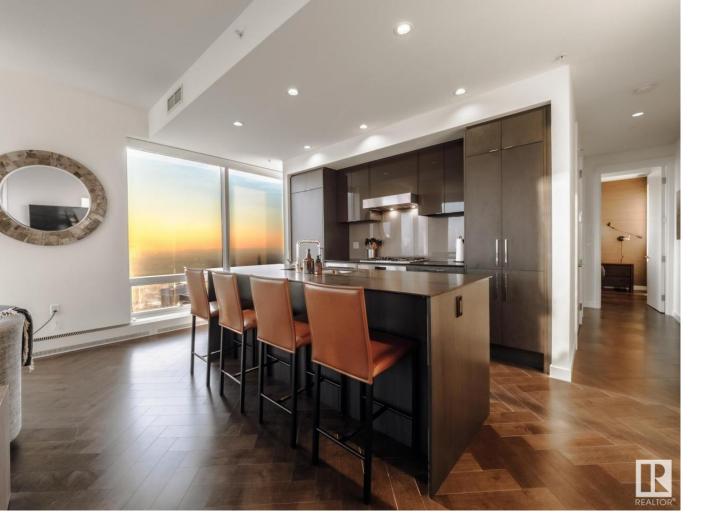

## 10360 102 Street 4402 Edmonton AB

\$1,248,702

EXCLUSIVE 44TH FLOOR SUITE BOASTING PREMIUM DESIGNER FINISHES....SPECTACULAR PANORAMIC VIEWS....ARCHITECTURAL PERFECTION....HERRINGBONE LAID HARDWOOD FLOORS....WHEN NOTHING BUT THE BEST WILL DO...~!WELCOME HOME!~ First steps into your new LIFESTYLE; perfect foyer leads towards the HEART of the condo. Spectacular kitchen, high end appliances w/ built in wine fridge, and a warm modern flavour. CURTAIN WALL GLASS is everywhere \* custom powered window treatments lets you decide on the birds eye city view or opulence exuding inside the unit! The living space falls nothing short of spectacular. The north wing has a dining room w/ views for days. Den/flex room on east side separates the primary bedroom; and yes it has a large walk through closet and proper spa/ensuite. What could be a third bedroom is on the west side of the unit( also well appointed!) all perched on top of the ice district, JW MARRIOT, comes w/ concierge, access to pool & ARCHETYPE gym, dinning, shopping & more. Second parking stall optional\*