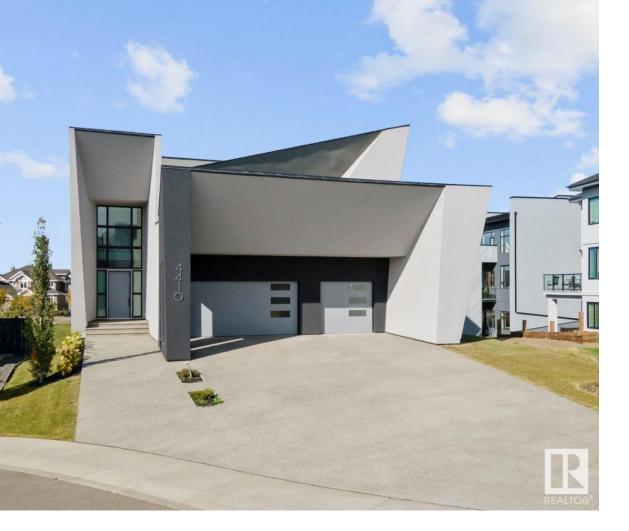

## 4410 WINGFIELD Cape Edmonton AB \$2,698,000

Surrounded by green spaces and located in the prestigious neighborhood of West Pointe, this stunning estate home is a marvel of architectural brilliance. The open-to-below area allows natural light to cascade in. The Italian kitchen design, adorned with high-end, state-of-the-art appliances, including a built-in espresso and latte maker on demand, Fully customized Glass Wine Case, Spice Kitchen, elevates the culinary experience to new heights. All three floors are garnished by the highest quality natural grey marble stone flooring that flows seamlessly throughout the residence. Offering 4700 Sq.ft of living space, Heated Floor, 6 spacious bedrooms, 6 baths, a dedicated movie theatre room, and a designated private gym, this home embodies both luxury and comfort. The walkout basement adds an element of practicality and an extension of stylish living, making this estate home a true masterpiece of sophistication and modern living. Stunning party bar, Sauna and Spa, are being installed in the basement soon.