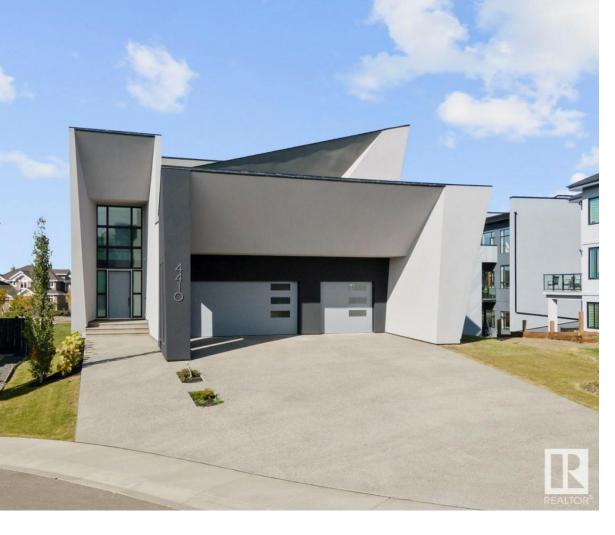

## 4410 WINGFIELD Cape Edmonton AB

\$2 580 000

Surrounded by green spaces and located in the prestigious neighborhood of West Pointe, this stunning estate home is a marvel of architectural brilliance. The open-to-below area allows natural light to cascade in. The Italian kitchen design, adorned with high-end, state-of-the-art appliances, including a built-in espresso and latte maker on demand, Fully customized Glass Wine Case, Spice Kitchen, elevates the culinary experience to new heights. All three floors are garnished by the highest quality natural grey marble stone flooring that flows seamlessly throughout the residence. Offering 4700 Sq.ft of living space, Heated Floor, 6 spacious bedrooms, 6 baths, a dedicated movie theatre room, and a designated private gym, this home embodies both luxury and comfort. The walkout basement adds an element of practicality and an extension of stylish living, making this estate home a true masterpiece of sophistication and modern living. Stunning party bar, Sauna and Spa, are being installed in the basement soon.