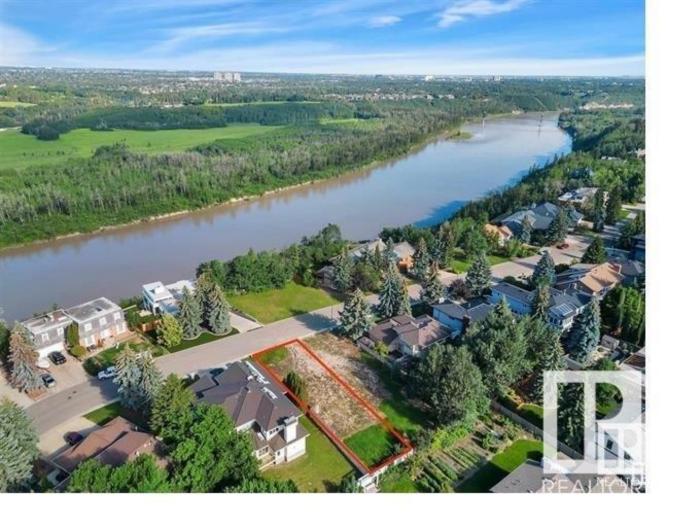

## 4411 154 Street Edmonton AB

\$374,900

OUTSTANDING OPPORTUNITY TO BUILD YOUR DREAM HOME IN THE HIGHLY SOUGHT AFTER AREA OF OLD RIVERBEND. Located directly across from the North Saskatchewan this lot measures 4680 sqft with approximate dimensions of 37' frontage and 125' of depth. You even get views of the green space and river valley from your front step, plus just around the corner is a park! Your property will align with million dollar homes in a quiet, serene location. The lot provides easy access to bike/walking trails, minutes to multiple schools and all major amenities. This size of lot will allow for a 3000 sqft + 2 storey with double attached garage allowing for a sizeable back yard. This is the opportunity you have been waiting for, turn your dreams into reality today!