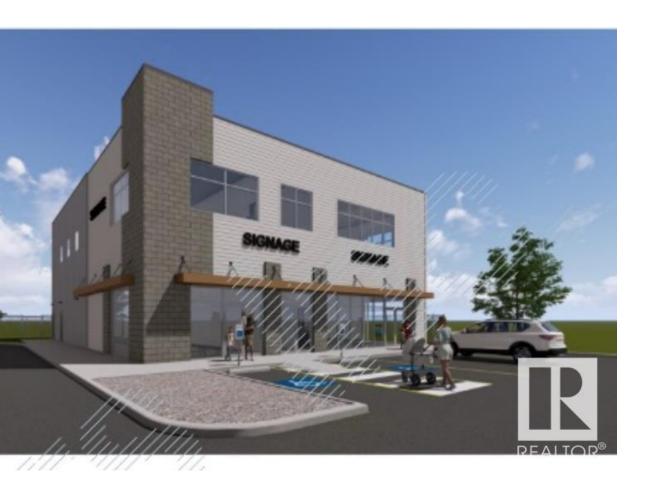

## 4418 118 Avenue Edmonton AB

ŞC

A variety of businesses including DAY CARE AND OUT OF SCHOOL CARE, currently is approved for 90 kids. And New plan can accommodate 121 kids. DP is approved. Food and Beverage Services, Personal Services, Financial and Insurance, Health Services/Medical usages (General Physician, Pharmacy, Chiro, Massage etc.), restaurant are a good fit to serve this local community. We are leasing these units STARTING from \$35-00 PSF.