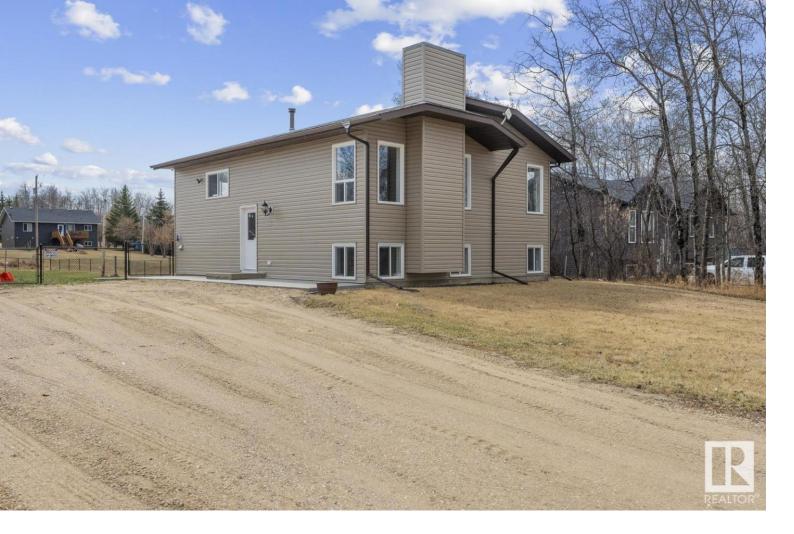

## #444 46410 Twp Rd 610 Rural Bonnyville M.D. AB

\$349 900

Welcome home to this beautifully renovated bi level in the Fontaine sub division on Moose Lake. This home has 4 bedrooms, 2 baths and has been renovated from top to bottom, renovations include - laminate flooring throughout the home, interior doors and trim, fresh paint, completely renovated bathrooms, New kitchen cabinets, countertop and sink, main floor laundry with access to the new 12x12 back deck with great views to the newly fenced back yard. A new electrical panel, water softener, Hot water tank and new pump and plumbing in the septic tank, new siding, all new screens for the windows, new concrete sidewalk and pad off the deck. Large utility room with ample storage. This 0.5 acre property sits right across from crown land with a 2 min walk to the shores of Moose Lake. This lot has plenty of room for a garage and room for a family to grow. Must see to appreciate!