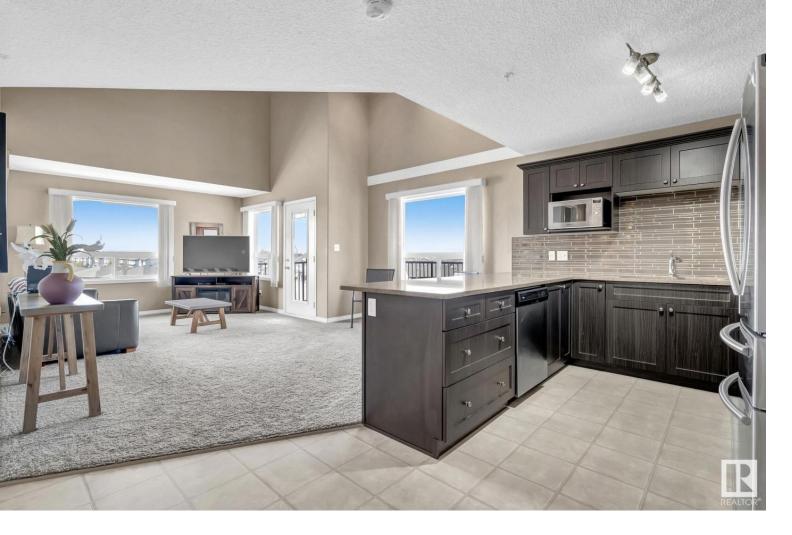

## 1520 Hammond Gate 448 Edmonton AB

\$280,000

Welcome to The Hamptons, where luxury meets comfort. Step into this gorgeous end unit, nestled on the top floor, boasting high vaulted ceilings, with an expansive LOFT, perfect for a home office or a recreational space for entertaining friends and family. This 1431 sq ft residence offers TWO BEDROOMS and TWO BATHROOMS. The open-concept kitchen greets you with sleek quartz countertops, ample cabinetry, and an elegant built-in breakfast bar. Natural light floods the spacious living room. The sophisticated master bedroom presents a full ensuite bath adorned with quartz countertops and beautiful tile flooring. The second bedroom offers comfortable living space, while the main bathroom impresses with its generous size and stylish finishes. Convenient IN-SUITE LAUNDRY at your disposal. Step outside onto the wide balcony, an inviting space for outdoor gatherings and relaxation. Enjoy TWO Titled parking stalls, onsite management and social room. Close to ETS and shopping amenities.