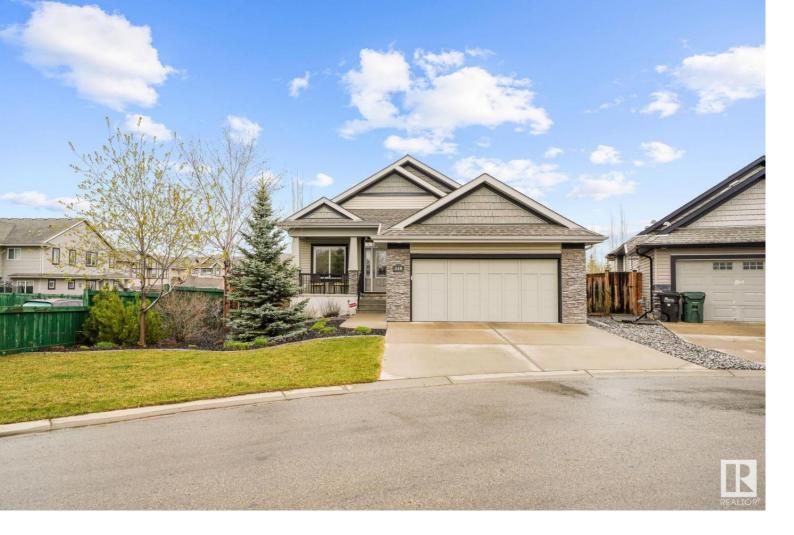

## 448 CHURCHILL Crescent Sherwood Park AB

\$723,500

Welcome home to your dream home in Lakeland Ridge!Meticulously maintained original owner bungalow, crafted by Landmark Green, rests on a corner lot in a serene cul-de-sac.Inside, discover an inviting open-concept living space boasting 10' ceilings & gleaming hardwood floors.The chef's kitchen is a delight with Kitchen Craft maple cabinets, quartz countertops, a huge island, & a corner pantry. Adjacent, the DR leads to your private 16X12 cedar deck.Relax in the LR by the gas F/P.Primary bedroom offers ample space for a king suite & features a luxurious 5 pc ensuite with 2 W/I closets. Completing the main level are a 2nd spacious bedroom, full main bthrm, large mudroom/laundry combo, & a versatile front flex/den space.An unspoiled basement awaits your personal touch. Outside, the landscaped yard delights with custom cedar planter boxes, walkways, trees, shrubs, & perennials.Updates include new carpet in bedrooms & den (2024), freshly painted walls, 30-year shingles triple glazed windows & central vac.