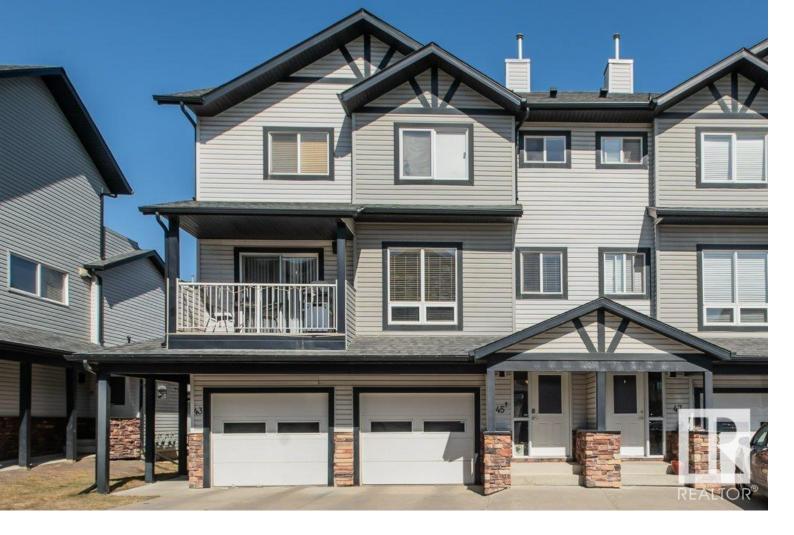

## 11 Clover Bar Lane 45 Sherwood Park AB

\$304,900

Immaculately clean and well maintained large 1428 sq. ft. townhouse in the community of Summerwood. 3 generous sized bedrooms upstairs with full ensuite and walk in closet off the primary bedroom. Bright sun filled main floor with open concept living room/kitchen. Plenty of counter and cupboard space in the kitchen with sit up island and sink. Private balcony for those morning and evening relaxation times. Unfinished basement and plenty of storage. Attached garage completes this move in ready home.