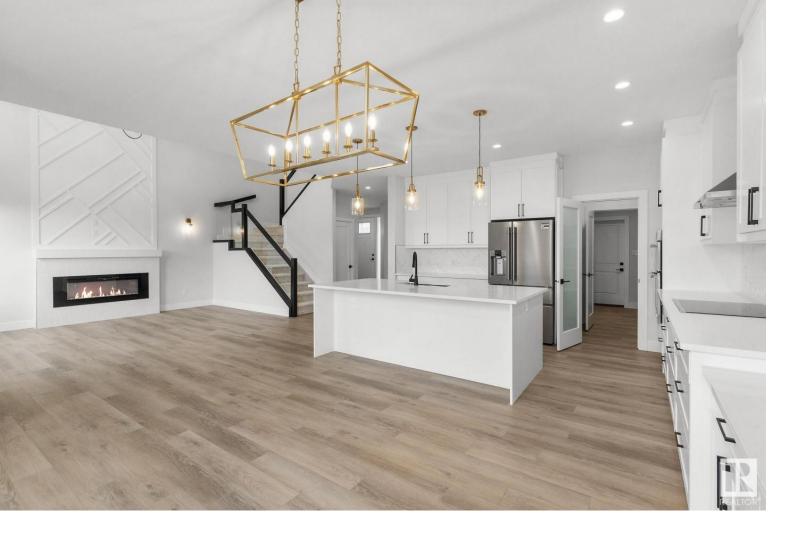

## 45 AVONLEA Way Spruce Grove AB

\$709,900

This beautiful new build from New Era Luxury Homes features 2500+ sf, FOUR CAR GARAGE and a SIDE ENTRANCE. Open concept plan with an open to above great rm featuring an electric FP. 9' main floor + basement ceilings. Main level includes a bedroom, full bathroom, huge Chef's kitchen featuring - quartz counters, modern cabinetry, huge island and a walk thru pantry to the mud rm. Staircase leads to the 2nd level which includes a laundry rm, large bonus rm w/tray ceilings and 3 bedrooms. Master ensuite features a tiled shower with 10 mil glass, free standing tub + his/hers sinks. Note house is under construction, pictures are from similar homes.