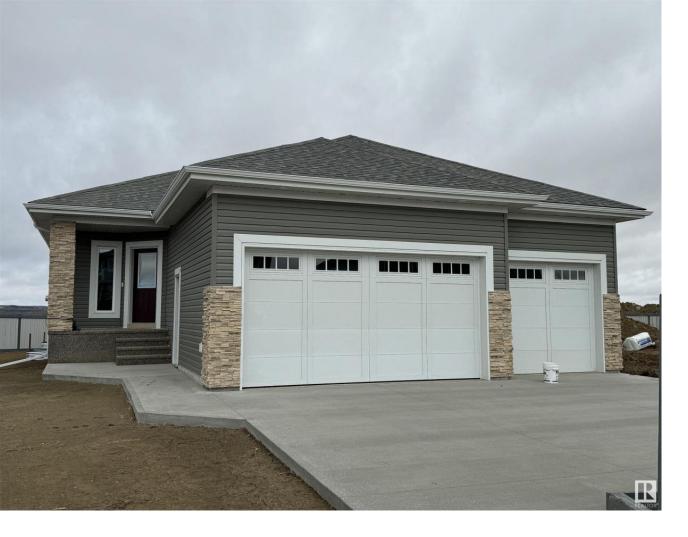

## 45 DARBY Crescent Spruce Grove AB

\$675.000

BRAND NEW executive bungalow with TRIPLE attached garage in Deer Park Estates, Spruce Grove! Exceptional quality is the standard with Southbend Developments, and great attention to detail in every design aspect shines through with this new property. Beautiful and modern colour palette incorporating soothing greens, greys and neutrals. Large formal entry way leads to open concepts living area. Kitchen is central around huge custom quartz island with seating for 4, cabinetry to the ceiling, high end stainless appliances, beautiful white sink, and walk though pantry leading to mudroom/laundry. Dining area created with entertaining in mind, with built in cabinetry/shelving. Living room centered around custom designed feature wall. Primary suite and spa like ensuite with double sinks, fabulous soaker tub, and huge walk in closet. Main floor office/2nd bedroom and powder room complete the main floor. Out the front door is access to walking paths, playgrounds, and minutes to the Yellowhead! Welcome!