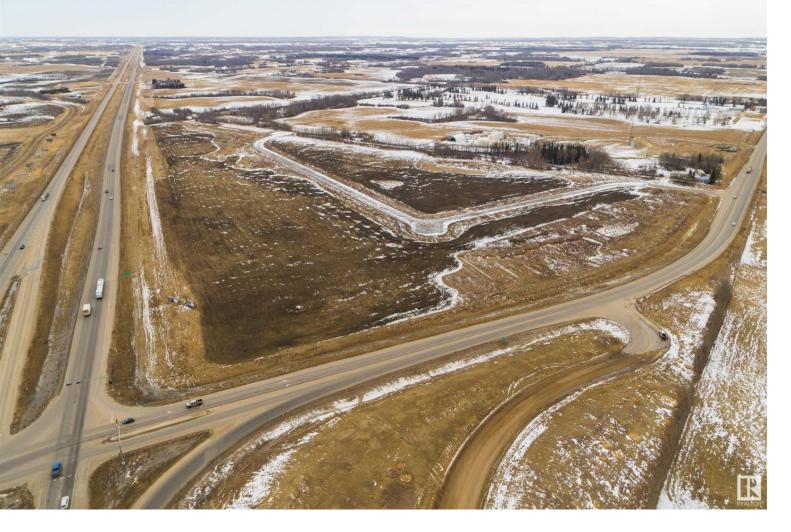

## 4502 41 Avenue Mayerthorpe AB \$8,742,360

The site is zoned C2 Commercial and M1 Industrial. Access to the subject site is available via Highway 22 off Highway 43. The subject site represents 20 subdivided parcels of land within the Town of Mayerthorpe. The subject property is in an area with a mixture of residential, commercial and some industrial uses. The 20 subdivided parcels range in size from 1.26 acres to 6.33 acres. The lots range in shape with pie, triangular and irregular lot configurations. Seller is willing to sell one or more smaller parcels or sell as a package.