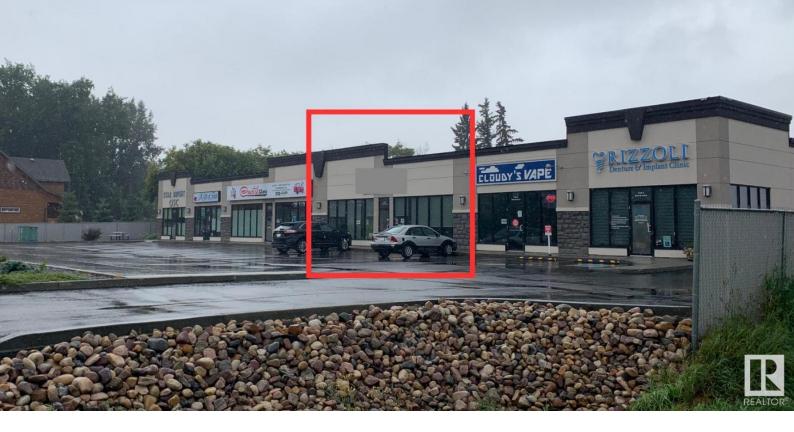

## 4504 50 Street Stony Plain AB

Excellent opportunity to start or expand your business near Stony Plain's newly revitalized downtown! This 2400+/- sq ft space would be ideal for Office/Medical or Personal Services. Fully built out with 8 offices, kitchenette, board room, reception area, flex work space and additional storage space. Plenty of parking at the front of the building with additional staff parking at rear. Great exposure facing 50 Street with quick access to Highway 16A. Nearby amenities include Freson Bros, TD Canada Trust, Tim Hortons, A&W, Co-op, Esso and several restaurants. Potential to install 8'x10' overhead door at rear of the unit. Man door at both front and rear of the unit. Zoned C3 - Central Mixed Use District.