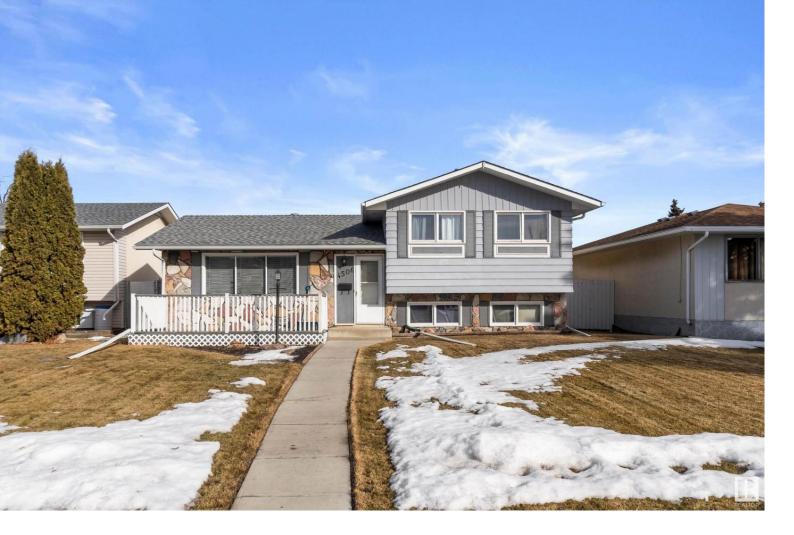

## 4506 42A Avenue Leduc AB

\$347,900

Great location on this property, quiet street backing onto a park. Walking distance to schools, parks. New poured concrete sidewalk as you walk up, front verdana to enjoy coffee in the morning. Inside the home is well maintained with newer flooring, newer kitchen cabinets, counters and backsplash. Bright kitchen with big window looking out back. Just a few steps to the upper level with 3 bedrooms and 4 piece main bathroom. The 3rd level is a perfect family room space with wet bar for entertaining. On this floor is a 3 piece bathroom and laundry/mechanical room plus this property provides a ton of storage space. Backyard is spacious with a double detached garage, storage shed and completely fenced. Newer shingles (2015), central air conditioning.