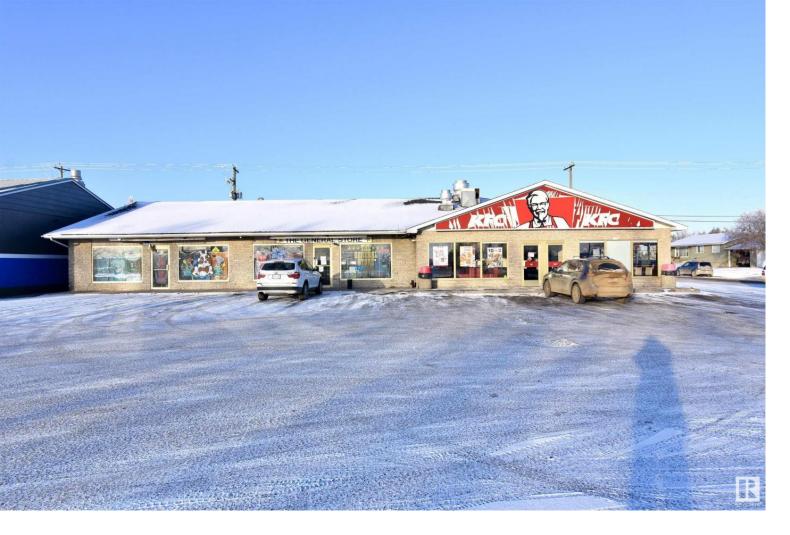

## 4506 50 Avenue St. Paul Town AB

\$449,000

Situated in a prime Main Street location, this versatile property presents a remarkable opportunity for those seeking to invest in a high-traffic area. Featuring a paved parking lot, this site ensures easy accessibility for all your customers. The property is strategically positioned close to local schools, enhancing its appeal to a wide range of people. Currently, the space is divided into two distinct sections: a retail area and a food services space, catering to diverse business needs. Its prominent location guarantees maximum visibility, making it an ideal spot for businesses aiming to be seen and flourish. Additionally, the convenience of having residential homes & numerous amenities within walking distance adds to the allure of this property, making it a not-to-bemissed business opportunity for aspiring entrepreneurs and established businesses alike.