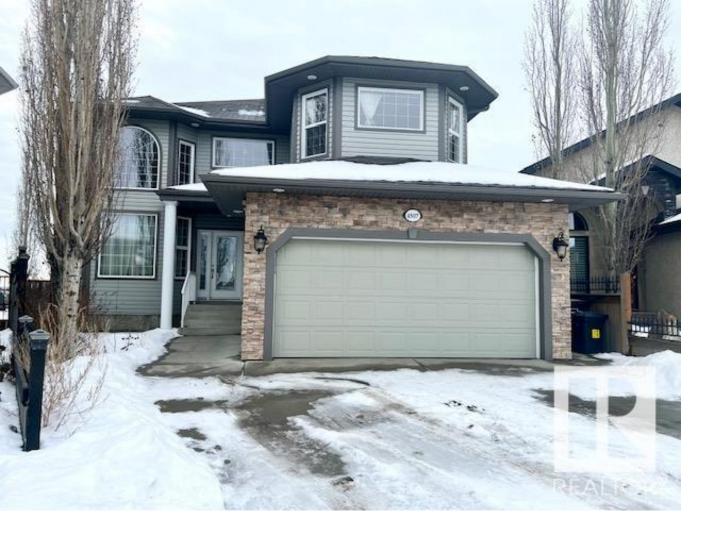

## 4507 162 Avenue Edmonton AB

\$659.000

CUSTOM BUILT 2007 TWO STOREY HOME 2608 sq.ft (total living space 3732 sq.ft) IN PRESTIGIOUS NEIGHBOURHOOD-BRINTNELL. WALK-OUT BASEMENT. Central Air conditioning, 2 kitchens, 2 Stoves. Total of 6 bedrooms + Den + Loft. Grand open foyer, 17' height ceiling living room with crystal chandeliers and vintage medallions & formal dining room. Family room with Fireplace & large south facing window overlooking park. Upgraded kitchen w/granite countertop & stainless steel appliances. Door from nook area to huge deck overlooking park like back yard and park. Main floor den. House boosts 4 tremenders bedroom & bonus room upstair, master bedroom with 5 pc. enstuite. Fully finished walk out basement with rumpus room, kitchen, 4pc full bath & two good size bedrooms. The vintage style lights that illuminates the whole house. Landscaped front entrance with a rustic walkway down to low maintains backyard. The natural design landscaping includes a fish pond. Easy access to Anthony Henday, Manning Drive, Shopping & Schools.