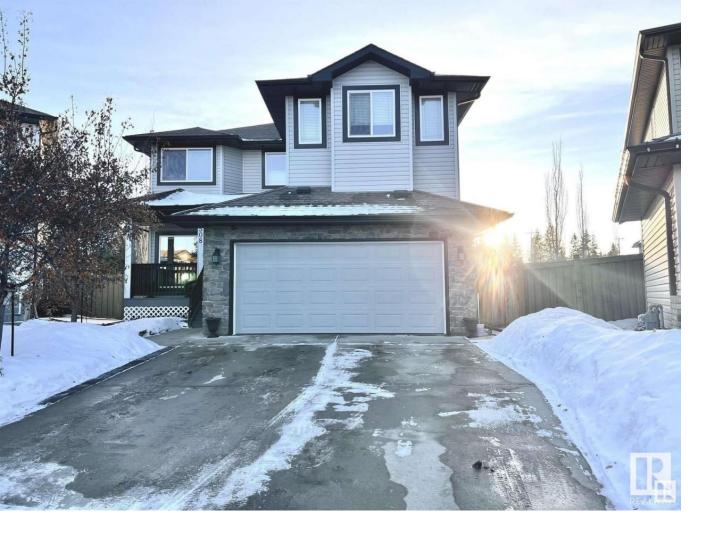

## 4508 209 Street Edmonton AB

\$559,900

Nature surrounds and abundant natural light filters through the plentiful windows. Terrific layout and open spaces are among this home's best features. This 2-storey home on a HUGE "tie" shaped lot in a crescent has a huge southwest backyard. The 2685 sq ft layout with features maple hardwood flooring, granite countertops, a corner pantry, 9' ceilings and rounded corners. The living room, family room and office are on the main level. The upper level offers 4 bedrooms, a bonus room and an expansive railing open to the main level. Unfinished basement with pre-run in floor heat. Enjoy a view of the forest beyond while you sip your coffee on your massive back deck or second-level deck leading to the primary bedroom. Property sold as-is where is.