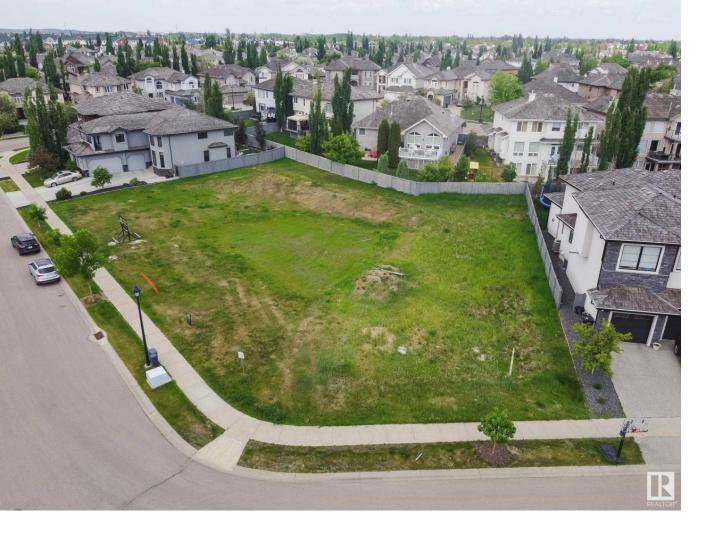

## 4510 DONSDALE Drive Edmonton AB

\$446,145

This large, vacant lot in Donsdale presents an exceptional opportunity to create a unique property in a highly sought-after neighbourhood. Whether you are an individual aspiring to build your dream home, or an investor looking for a lucrative development venture, this property offers immense potential and the chance to embrace the charm and exclusivity of Donsdale living. 75.6' of frontage with a view of the trees makes this a perfect spot to call your own.