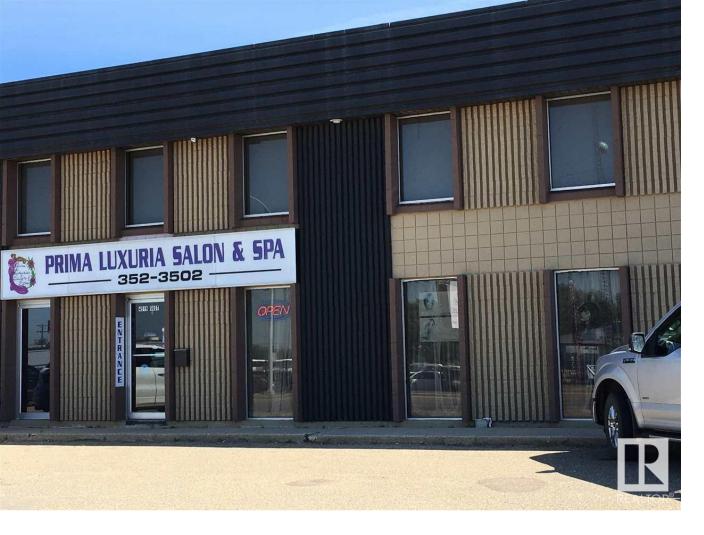

## 4519 56 Street Wetaskiwin AB

\$339,900

Located on the famous Wetaskiwin Auto-Mile! 2900 sq. ft. M/L, still lots of room to add more square footage on upper floor. Ground floor is 2450 sq. ft. and only part of second floor has been added. Good parking. Was used as a SPA in the past, some components are still in place from the SPA. Commercial Condominium C3 - Highway Commercial zoning.