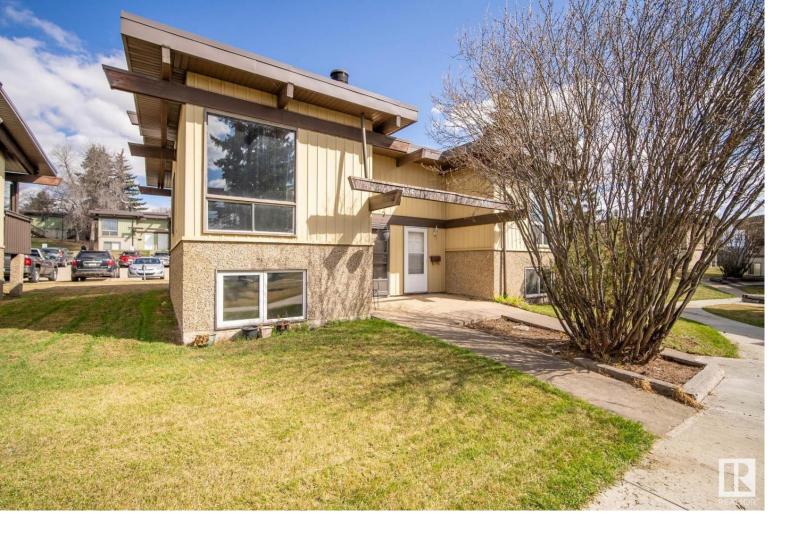

## 454 Lee Ridge Road Road Edmonton AB

\$125,000

Welcome to Lee Ridge Terrace in Edmonton's serene Lee Ridge neighborhood. This adorable bi-level townhouse offers 2 beds & 1 bath, along with architectural charm featuring vaulted ceilings & exposed beams. The layout is open & inviting, with a dining area that flows into a spacious living room, illuminated by large south-facing windows. Each bedroom is well-proportioned, equipped with ample closet space. While this condo is in need of some updates, it includes recent improvements like a 2019 furnace, upgraded vinyl flooring, & newer washer/dryer. Also included is an assigned energized stall. This property is a fantastic opportunity for those looking to customize their space, whether as a family home or a rental investment. Benefit from low-maintenance living in a prime location, with easy access to schools, parks, shopping centers, hospitals, major roadways, & the new Valley Line Southeast LRT for quick commutes to downtown Edmonton & Millwoods. Come on in and make yourself at home.