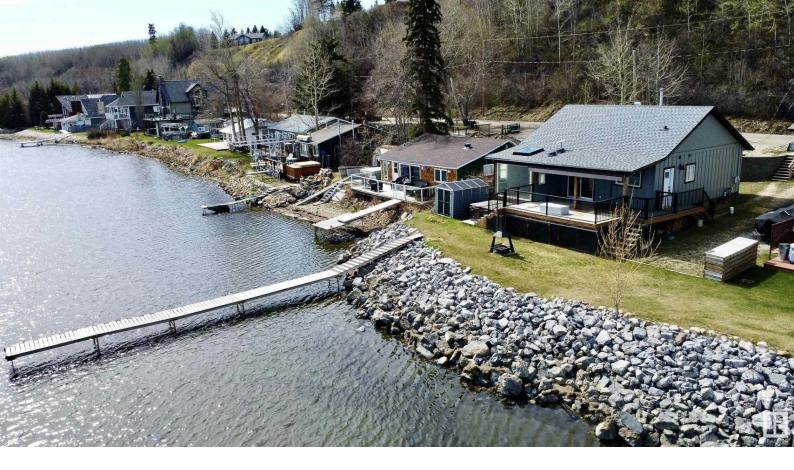

## 457 1 Avenue Rural Parkland County AB

\$849,000

Nestled against the stunning backdrop of Lake Wabamun, this waterfront - Seba Beach, all-season 1048 sqft residence offers three spacious bedrooms, laundry, hot tub, and over \$90K in recent enhancements designed to elevate your comfort and leisure. Imagine beginning your days with coffee in the sun-soaked sunroom and ending them beside a custom fire pit as the sun dips below the horizon--this home is crafted for relaxation and luxury. The expansive living room presents sweeping views of the lake, complemented by a luminous kitchen and a heated deck equipped with an electric awning, gas hookup, and a mounted hoodfan for an exquisite outdoor cooking experience. Recent upgrades include a water filtration system, AC, a new hot water tank, modern flooring, and a cutting-edge crawl space encapsulation, ensuring comfort in every season. Coupled with the assurance of newly installed shingles and durable Hardy Board siding, this lakeside haven promises beauty and dependability in equal measure.