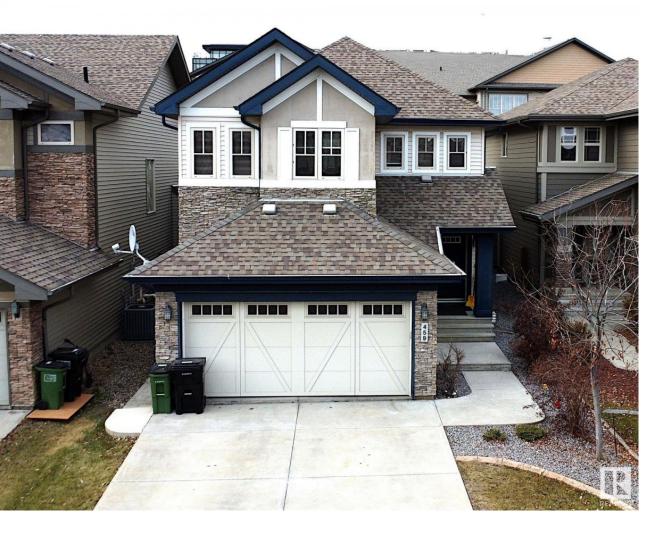

## 459 AINSLIE Crescent Edmonton AB \$635,500

Welcome to this stunning 2-storey home in the prestigious Windermere neighborhood, offering a spacious 2064 square feet of luxurious living space. The main floor features an open-concept kitchen, perfect for family gatherings. 3 bedrooms, 2.5 washrooms, and a versatile bonus room providing ample space and comfort. The contemporary design enhances both aesthetics and functionality. As a significant bonus, the property includes a BRAND-NEW, never-lived-in LEGAL basement suite. This suite serves as an excellent mortgage helper, complete with full appliances, 2 bedrooms, and a luxurious 4-piece washroom. Investors will appreciate the income potential from the legal basement suite, while families can enjoy the benefits of multi-generational living. The home's prime location in Windermere ensures easy access to nearby amenities, parks, schools, shopping, dining, and recreational facilities. Don't miss the opportunity to make this sophisticated residence your home. Experience the best of Windermere living