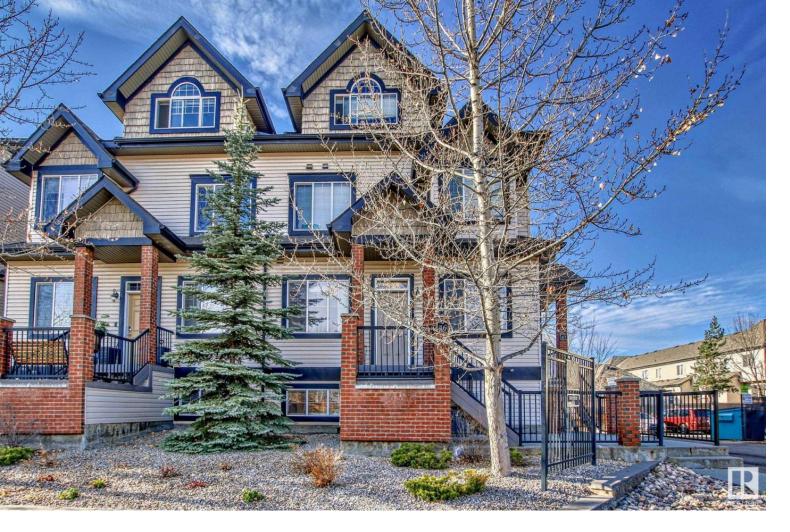

## 1650 TOWNE CENTER Boulevard 46 Edmonton AB

\$250,000

\$COMPARE & SAVE\$ Discover the epitome of contemporary living in this meticulously UPGRADED CORNER UNIT villa-style condo. Boasting 2 bdrms and 2 baths with A/C and Single Attached Garage. The space has been transformed, featuring newer appliances, vinyl plank flooring throughout while the soaring 9ft ceilings create an atmosphere of openness. Stay cozy all year round with the newer furnace & central AIR CONDITIONING. Gather around the natural gas fireplace on chilly evenings. Entertain with ease in the finished basement, complete with a convenient 4-piece bathroom & ample space for hosting guests. The entertainment area provides the perfect setting for movie nights or casual get-togethers Step outside onto the balcony, where you can relax and unwind. Parking is a breeze with an Oversized single car garage and an additional space located in front of the property. Close to schools, shopping, restaurants and more. Don't miss your chance to make this stunning residence your own -