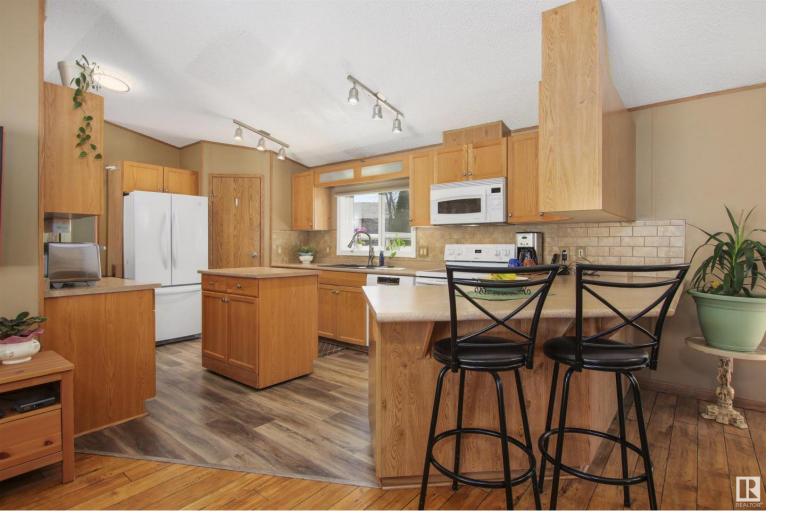

## 46 GRAYWOOD Cove Stony Plain AB \$315,000

Welcome Graybriar in Stony Plain. This 1500 Sqft Modular home sitting on your very own beautiful lot backing onto Atim Creek has it all. The pride of ownership is evident the minute you walk through the front gate with garden boxes, fruit tree's, sheds, workshop and more. As if that wasn't enough once you step inside, the engineered hardwood welcomes you in to the foyer open to the large living room. To the right the primary suite, with ensuite, walk in closet is perfect for you. To your left you will appreciate the spacious kitchen featuring ample counter space, convection microwave, island, pantry & everything you need while you entertain your guests in the 2nd living room sitting by the fire or in the dining room playing cards. Down the hall there are 2 bedrooms & bathrm. Recent upgrades include LED lights, Hot water tank, Roof, triple pane windows, kitchen flooring. Step outside into the 3 season sunroom and enjoy the serenity. Out to the BBQ on the side deck you will love the view! Time to Move In!!