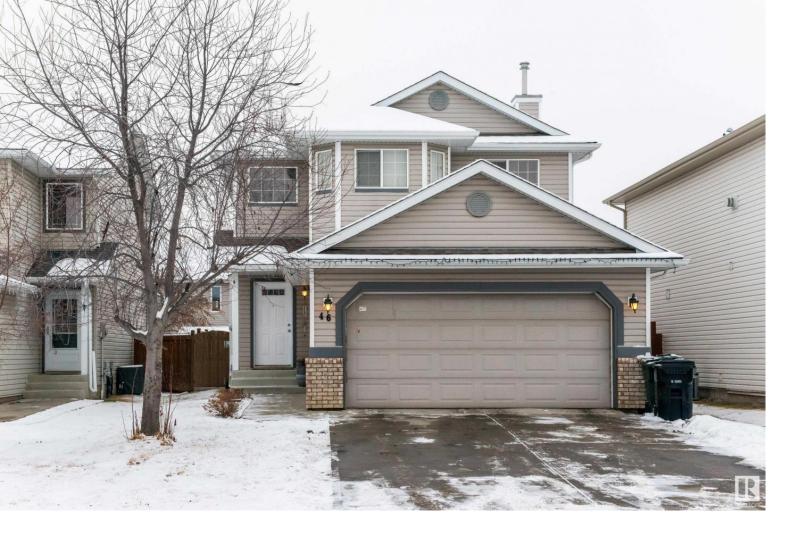

## 46 Spruce Grouse Crescent Spruce Grove AB \$405,000

Location Location. The home is in a quiet cul de sac and walking distance from the Tri Leisure Recreation Centre, Parks and Trails, Schools and Shopping. This 4 bedroom - 4 bath home , has a great open design for almost any sized family; with 1475 sq ft above grade. Upgrades to the home are new shingles, vinyl plank flooring (in the Entrance, Kitchen and Dining Room) ,a new refigerator and some upgraded wiring (homeowner is an electrician). The home also has main floor laundry. The basement recreation room can also be used as a 5th bedroom (has a door). Low maintenance back yard; the fence, lawn and deck are all in great shape, also has a nice big shed.