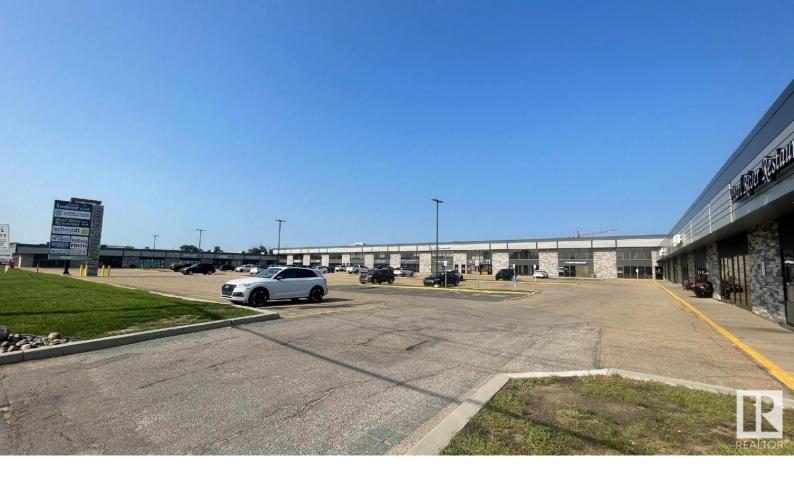

## 4600 99 Street Edmonton AB

\$(

Retail, office, and warehouse space available from 1,347 sq. ft. up to 16,401 sq. ft. available. High parking ratio with free energized surface stalls. High visibility on 99th Street. Easy access to 99 Street, Whitemud Drive, Hwy 2, Calgary Trail and Gateway Blvd. Excellent exposure to 99 St. Building received full exterior renovation in 2022. All Utilities included in additional rent. Ideal users include established restaurants, professional office, medical, retail, showroom and light industrial. Sizes available: 1,347 sf retail, 1,364 sf retail/ warehouse; 2,317 sf retail/warehouse; 2,700 sf office; 2,713 sf retail/warehouse; 5,458 sf office; 11,384 sf office/warehouse. Maximum contiguous space is 16,401 Sq. Ft. retail/warehouse. Listed rental rate is average, actual rate is dependent on unit and deal terms.