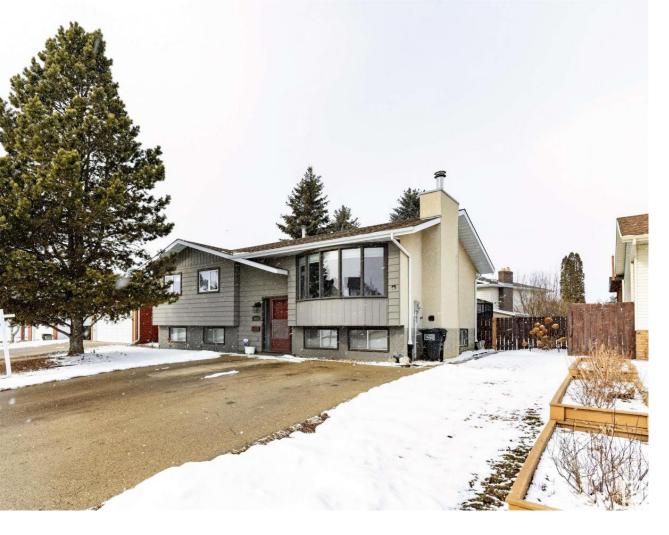

## 4604 38A Avenue Edmonton AB

\$399.900

Welcome to this spacious 3-bdrm, 2.5 baths, Bi-level home in Minchau with brand new shingles! The main level showcases a generously sized living area with an expansive bay window. The kitchen featuring ample cabinet space and an island, flows effortlessly into the dining room, which grants access to the 12x20 deck equipped with a convenient BBQ gas line--perfect for entertaining guests or enjoying tranquil evenings. Down the hallway, discover 3 bdrms, including the master retreat complete with its own ensuite. A full bath completes this level. The lower level invites you to a family/rec room, adorned with a captivating stone-faced wood burning fireplace, offering both warmth and ambiance. An expansive 4th bdrm, 3pc bath, & big windows create inviting atmosphere. Positioned in a prime location, it boasts proximity to LRT access, shopping, golf, schools, and the picturesque Millcreek ravine, offering the perfect blend of convenience & tranquility.