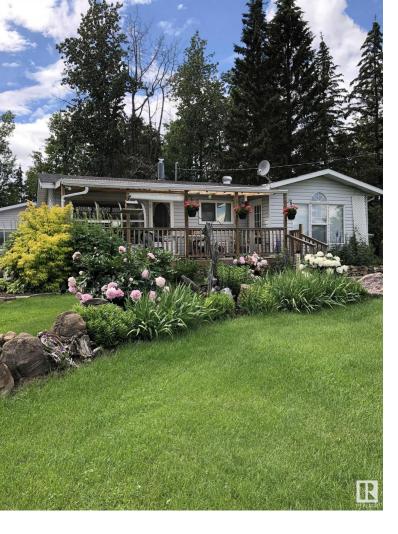

## 461048 RR63 Rural Wetaskiwin County AB

\$295,000

Gardener's Dream! This 1 acre lakeview property has stunning perennial flower beds as well as a very large vegetable garden. These homeowners have taken great pride in their gardens and it shows. The fishpond in the front yard is also a great little feature that adds to this beautiful property. Grocery store, Cafe, Post Office, Community Centre, Playground and Hardware store all within walking distance. The property also has a 24 x 28 woodworking shop with private office area and tons of storage as well as a 24 x 28 heated garage. The garage features pull through doors and lots of storage as well.